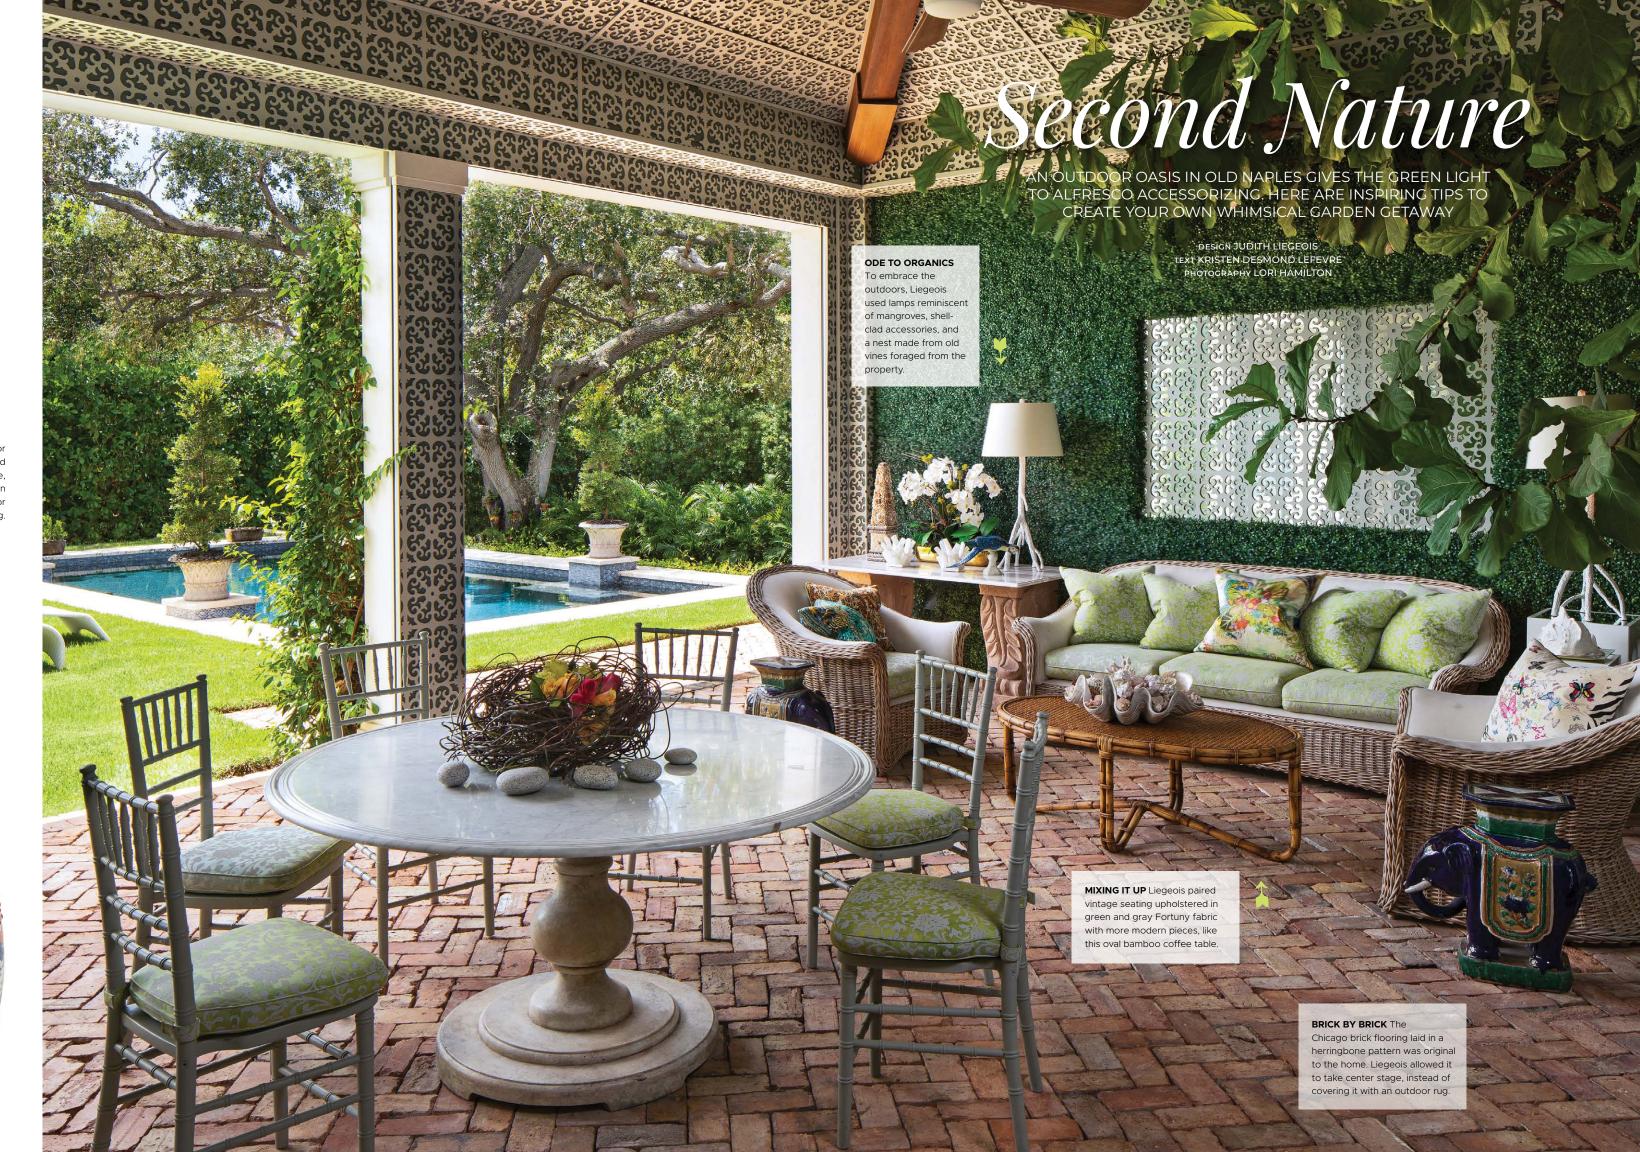

## ALFRESCO

FABULOUS FLORALS Pillows by CHRISTIAN LACROIX offer pops of color. "The non matching element is what gives the room the whimsy we were after," Liegeois notes.

GATHER 'ROUND For maximum durability and weather resistence, Liegeois chose an all-marble table for entertaining and dining.

LAYERED LOOKS Liegeois installed overlays by ACURIO LATTICE and faux grenery from BEE ART to add texture and dimension "We wanted an English conservatory feeing," she says.

HAVE A SEAT Liegeois says garden seats are always a good choice, "both as side tables and an extra seat, if needed."