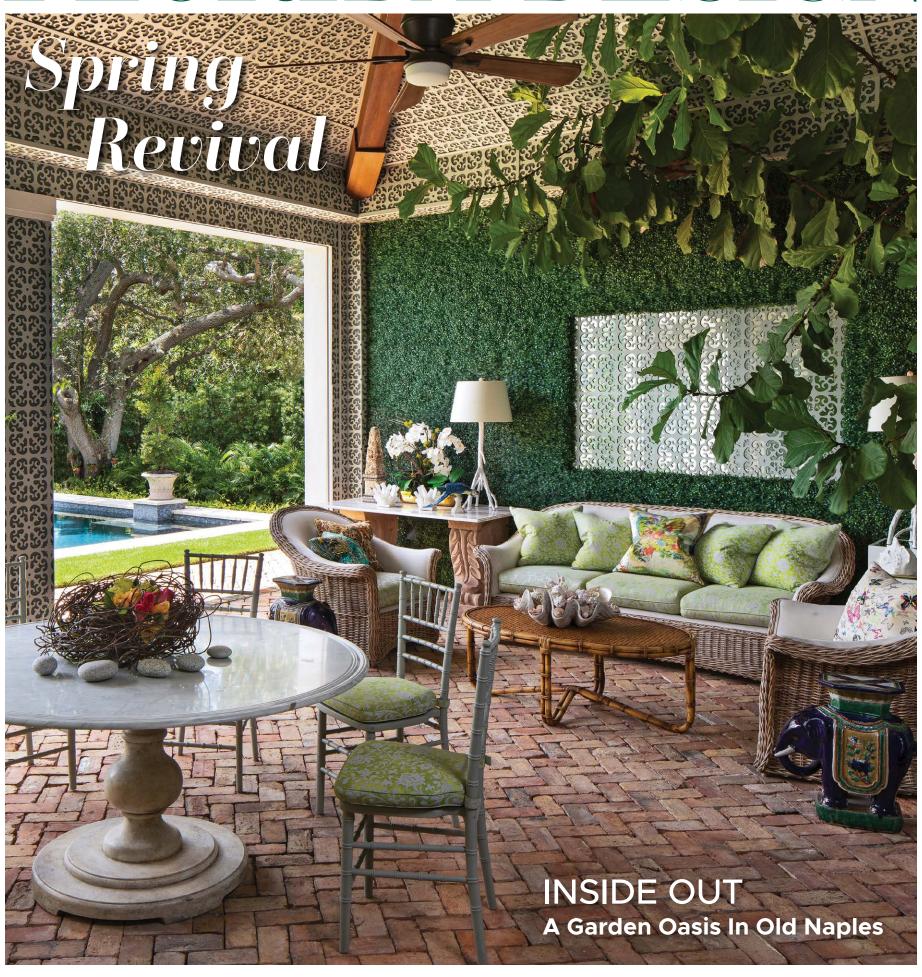

## ALFRESCO

FABULOUS FLORALS Pillows by CHRISTIAN LACROIX offer pops of color. "The non matching element is what gives the room the whimsy we were after," Liegeois notes.

GATHER 'ROUND For maximum durability and weather resistence, Liegeois chose an all-marble table for entertaining and dining.

LAYERED LOOKS Liegeois installed overlays by ACURIO LATTICE and faux grenery from BEE ART to add texture and dimension "We wanted an English conservatory feeing," she says.

HAVE A SEAT Liegeois says garden seats are always a good choice, "both as side tables and an extra seat, if needed."