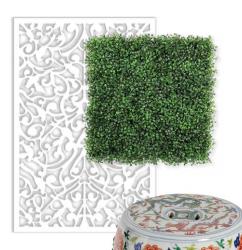

LAYERED LOOKS Liegeois installed overlays by ACURIO LATTICE and faux grenery from BEE ART to add texture and dimension "We wanted an English conservatory feeing," she says.

HAVE A SEAT Liegeois says garden seats are always a good choice, "both as side tables and an extra seat, if needed."